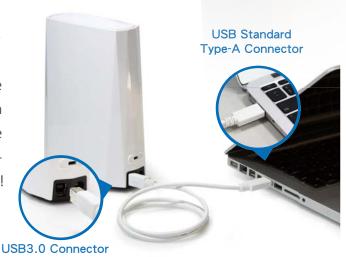

The new Crystal USB 3.0 Series is invented for the SuperSpeed USB application, which can spectacularly meet the professional user's demand for rapid data speeds! The Crystal USB 3.0 is made backward-compatible (connectible via Micro-B or Type-B to Standard Type-A) and workable with present USB 2.0 hosts, on top of all emerging USB 3.0 products! Traditionally, the maximum data rating for USB is only 480 Mbit/s (60 MB/s). With the latest SuperSpeed USB technology, the data speed has jumped to 10 times quicker than the old USB 2.0, up to 5 Gbit/s\*!

The Crystal housing carefully seals the hard drive inside, protecting the hard dirve itself from gathering dust while in operation! It provides immediate power and data access notifications via hidden LED on the top cover. The Crystal USB 3.0 series provide a hard drive spin up/down feature to guarantee an ozone-friendly environment due to decreased power consumption, and simple yet protective mechanics to make housing assembly a piece of cake!